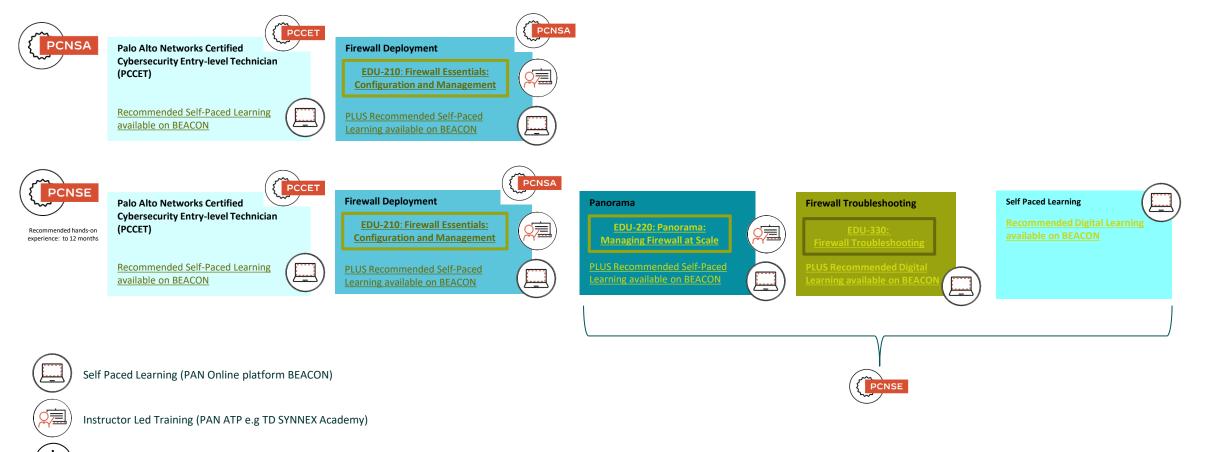

## Palo Alto Certified Network Security Admin (PCNSA) Palo Alto Certified Network Security Engineer (PCNSE)

It is not mandatory to follow an ILT or Digital Learning to pass the exam but highly recommended due to the complexity of the certification Attending a training does not lead to a certification, you always need to pass a proctored exam at an external test center e.g Pearson Vue Latest information and details also available on <u>Training Course Pathfinder - Palo Alto Networks</u> 12 paloalto