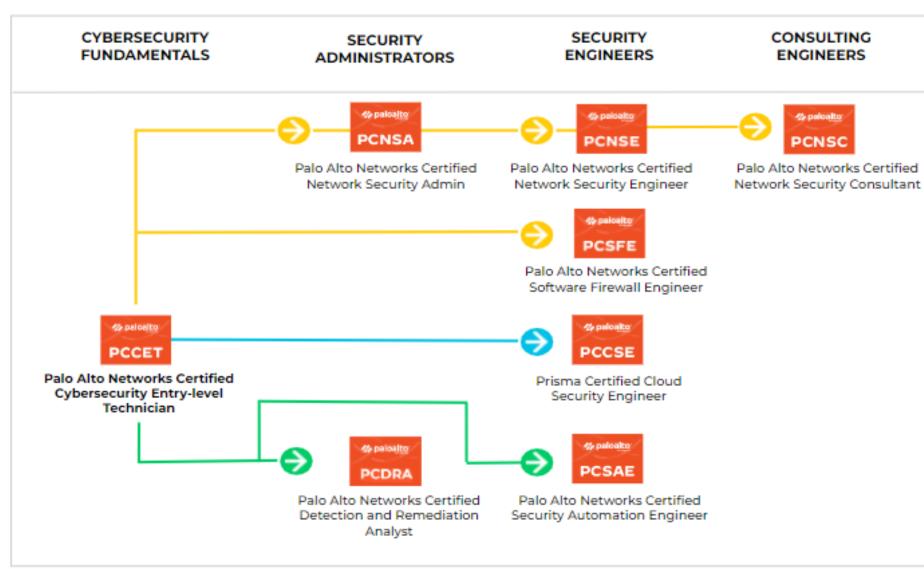

## Palo Alto Certified Network Security Admin (PCNSA) Palo Alto Certified Network Security Engineer (PCNSE)

It is not mandatory to follow an ILT or Digital Learning to pass the exam but highly recommended due to the complexity of the certification Attending a training does not lead to a certification, you always need to pass a proctored exam at an external test center e.g Pearson Vue Latest information and details also available on <u>Training Course Pathfinder - Palo Alto Networks</u> 12 paloalto