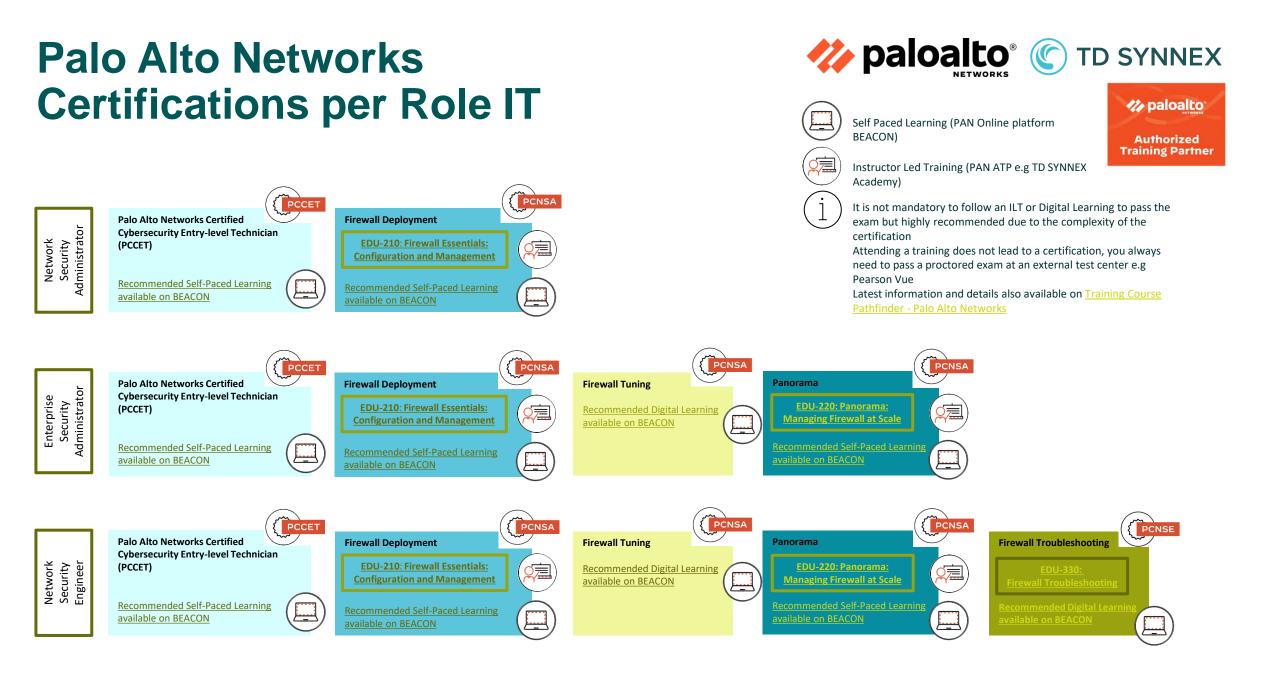

## **PAN Learning Path – IT**

## Palo Alto Certified Network Security Admin (PCNSA) Palo Alto Certified Network Security Engineer (PCNSE)

It is not mandatory to follow an ILT or Digital Learning to pass the exam but highly recommended due to the complexity of the certification Attending a training does not lead to a certification, you always need to pass a proctored exam at an external test center e.g Pearson Vue Latest information and details also available on <u>Training Course Pathfinder - Palo Alto Networks</u> 12 paloalto